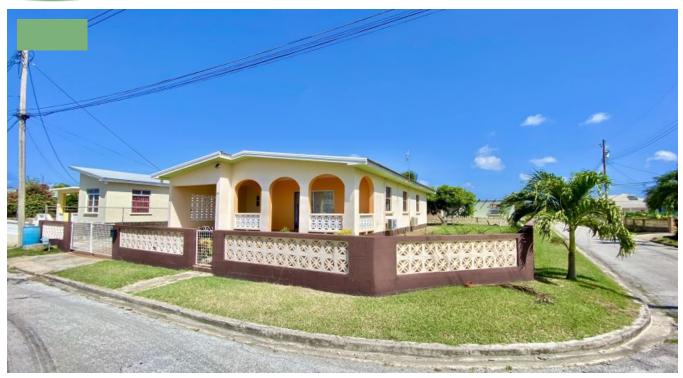

## EALING PARK, 215 CRYSTAL AVENUE, CHRIST CHURCH, BARBADOS

For Sale - Welcome to 215 Crystal Avenue, a charming family home located in the prestigious Ealing Park neighborhood of Christ Church, Barbados. This fully furnished gem offers a delightful combination of comfort, style, and convenience, making it the perfect place for you and your loved ones to call home. With three spacious bedrooms and two well-appointed bathrooms, this home provides ample space for your family's needs. The bedrooms are tastefully designed and offer a peaceful retreat, ensuring a good night's sleep after a long day.

Situated on a generous plot spanning over 8,000 square feet, this property offers plenty of outdoor space for relaxation and entertainment. The border walls that enclose the entire perimeter provide a sense of privacy and security, allowing you to fully enjoy your surroundings. Whether it's a weekend barbecue, a game of catch, or simply basking in the Caribbean sunshine, the possibilities are endless in your own private oasis.

Parking will never be an issue, as this home provides convenient onsite parking for two cars. One of the parking spaces is located in a covered garage, offering an extra layer of protection for your vehicles from the elements.

Ealing Park is a well-established neighborhood known for its tranquil ambiance and close-knit community. With its prime location on the South coast of Barbados, you'll have easy access to pristine beaches, vibrant restaurants, shopping centers, schools, and other essential amenities. The area is also renowned for its thriving tourism industry, offering potential rental income opportunities should you choose to capitalize on the island's popularity as a vacation destination.