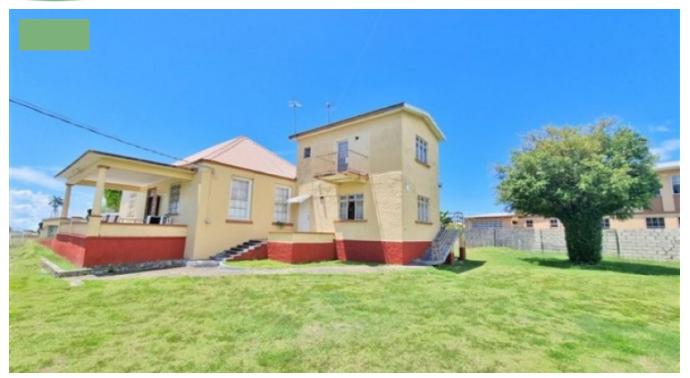

## SECLUSION GREAT HOUSE

Saint Michael, Barbados

Seclusion Great House, an old former plantation house is a two and a half-story property, 7 bedroom, 4 bathroom house, situated on a rectangular shaped one acre parcel of land (43,560 sq. ft.) comprising 2 lots, that is fully enclosed by a concrete guard wall. The area is well established and is zoned for both residential and commercial use, with easy access to a wide range of amenities and facilities along Highway 1. The surrounding buildings are made up of buildings constructed of coral stone, concrete blocks, timber and wall and timber houses. See below for more details.