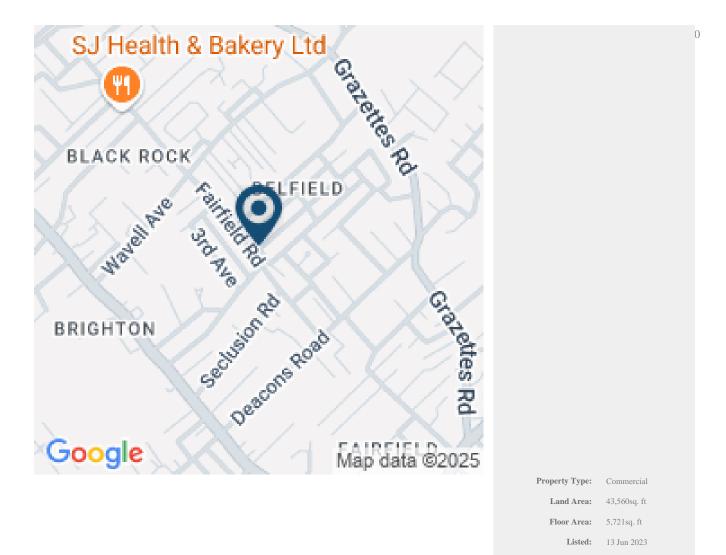

## SECLUSION GREAT HOUSE

Saint Michael, Barbados

Seclusion Great House, an old former plantation house is a two and a half-story property, 7 bedroom, 4 bathroom house, situated on a rectangular shaped one acre parcel of land (43,560 sq. ft.) comprising 2 lots, that is fully enclosed by a concrete guard wall. The area is well established and is zoned for both residential and commercial use, with easy access to a wide range of amenities and facilities along Highway 1. The surrounding buildings are made up of buildings constructed of coral stone, concrete blocks, timber and wall and timber houses. See below for more details.