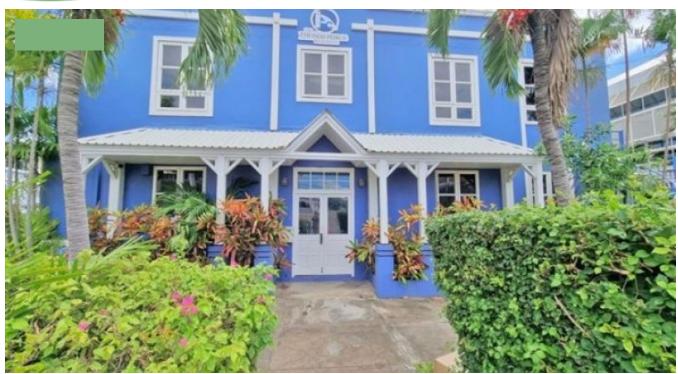

## THE THOMAS PIERCE BUILDING, OFFICE #2

**Q** Saint Michael, Barbados

Office 2 of The Thomas Pierce Building is located on the ground floor of this purpose-built office complex on Lower Collymore Rock Road. The property can be accessed on foot from the main road, or via vehicle behind the National Insurance Building via vehicle. There is an outer security door to let you into the building. The space comprises of 551 sq. ft. which is split into a large central space, a smaller office space, a kitchenette with a storage area and two toilets. The floors are tiled, and the central space and the individual office space have air-conditioning. The office is allocated 3 parking spaces. The building is secure as there are security cameras on the outside of the building, and there are security grills on the windows. The monthly fee includes the communal skip. The property also has a water tank. Not suitable for retail. Rent is \$2,266 inclusive of VAT. The office space will be repainted, and minor repairs done for the new occupants.