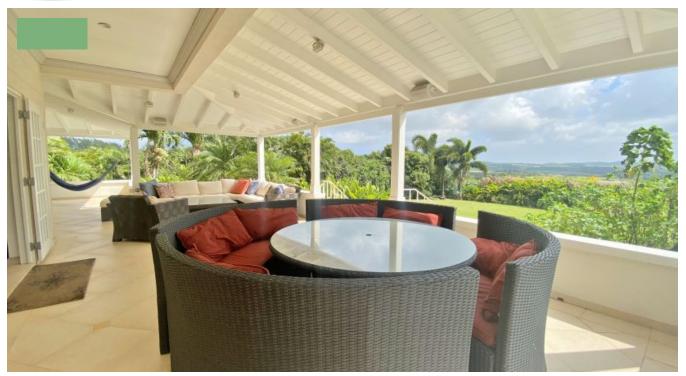

The main floor features a large kitchen and open-style living and dining area, which leads on to an expansive wrap-around covered patio - perfect for entertaining! Being elevated on the ridge allows for uninterrupted views and a steady breeze, which pours through the home. Also on the main level is an office, guest bedroom with ensuite bathroom and built-in vanity, as well as a separate guest bathroom. Upstairs are three additional bedrooms, including a large master suite, which features two separate walk-in closets, an ensuite bathroom outfitted with a double vanity, jacuzzi and standing shower, as well as a private balcony off the main sleeping area. The other two bedrooms share an adjoining bathroom and one is outfitted with AC, along with the master.