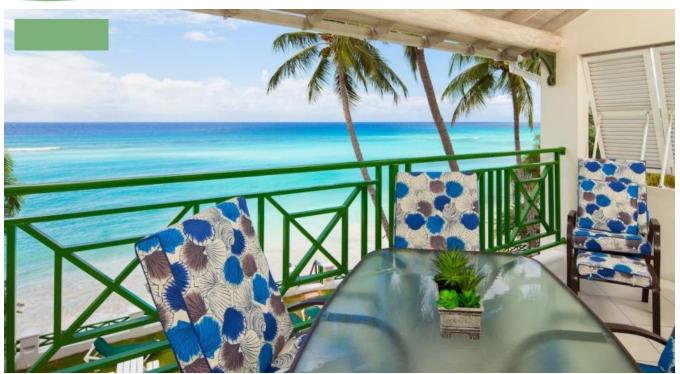

## LEITH COURT #6

Christ Church, Barbados

This spacious two bedroom, two bathroom apartment is located on the second floor of the eastern side of the Leith Court complex on the South Coast and enjoys cool coastal breezes and stunning views of the

Designed with an open plan the living room opens out to the balcony where beautiful sunsets, al fresco dining or cocktails can be enjoyed along with the stunning view. The kitchen is modern with all the necessary amenities and a breakfast bar. the view.

Situated on the South Coast of the island, Leith Court is located on one of the most stunning beaches and guests can enjoy the uniquely designed shaped "guitar" swimming pool. The lush gardens are well maintained and the beach is just a couple of steps away. and breezy gardens and the beach and ocean. There are many amenities within walking distance such as shops, restaurants, bars, banks, gas stations and local hotspots, while Bridgetown and Oistins (the home of the famous Friday Night Fish Fry) are only a short ride away via car. Golf and water sports activities are also nearby.