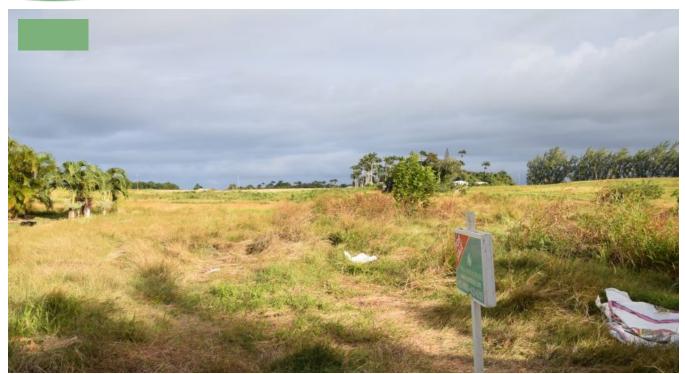

## LOT 8 CLAYBURY

Saint John, Barbados

This lot is located quite centrally in Claybury, St. John approximately a 15 to 20 minutes drive to Bridgetown. The rectangular shaped lot has a frontage of 80 feet on the main road and a depth of 106feet, all relatively flat land.