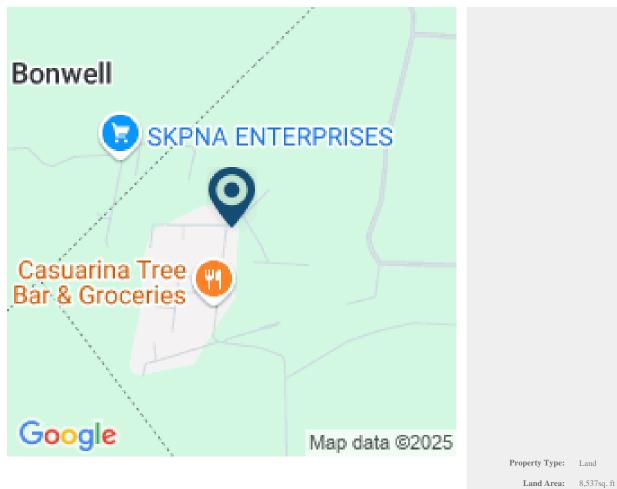

The location of the lot is pinned on the google map below-change from map to satellite and zoom in. Please contact us at 423-6800 for further details or to arrange a viewing.