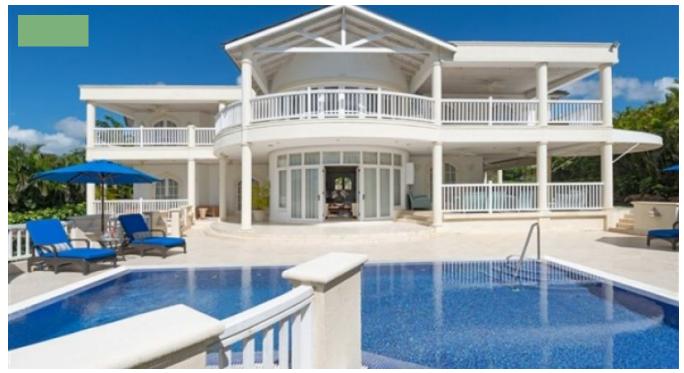

## ROYAL WESTMORELAND, JASMINE HOUSE

Saint James, Barbados

An architecturally designed villa located in a unique end row position overlooking the 18 hole golf course, featuring double gates and a cobbled driveway this villa provides excellent light, space and privacy whilst still being very luxurious. As you walk into the villa there is an inviting foyer leading onto a reception room with vaulted ceilings as well as central chandeliers and large cathedral style windows bringing in more light into this beautiful villa. From the reception area you can walk directly onto the terrace featuring a bar, outdoor dining area, swimming pool and sun deck. More property details below: