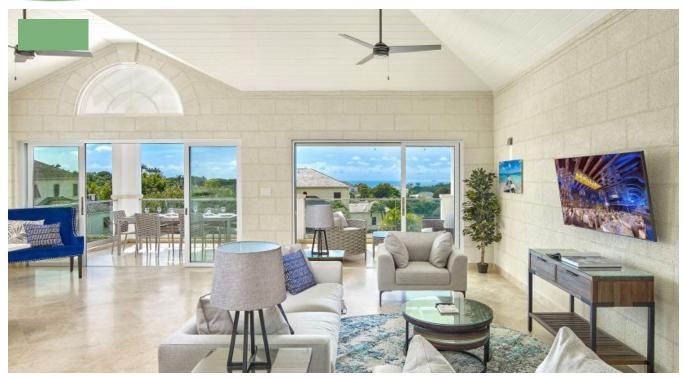

Mahogany Heights is a stunningly designed development with 16 townhouses.

On the ground floor, a master suite with luxury ensuite bathroom boasts a large sitting area which opens up to the garden, pool and patio area through floor to ceiling sliding glass doors. Two additional guest rooms link to a generous family bathroom and a fourth ensuite master guest bedroom of equally generous proportions is provided on the mezzanine floor.

Upstairs large floor to ceiling glass sliding doors open up the elegantly modern living and dining areas to a covered, south facing terrace overlooking the private pool.

This is truly a once in a lifetime opportunity to capture all Royal Westmoreland has to offer.

## Property Specification

- ? Luxury interiors, Caribbean kitchen
- ? South West facing
- ? Glass balcony
- ? Swimming pool (choice of style)
- ? Outdoor shower
- ? Panoramic ocean views
- ? Travertine stone or porcelain tiling throughout
- ? Choice of coral rendered walls or slick to
- the living area and bedrooms
- ? Pella windows and Lacantina doors