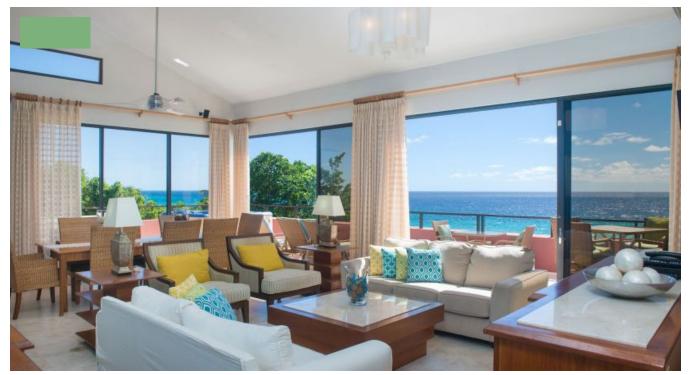

This fully air conditioned penthouse sits on the fourth floor and boasts 3Bd 2.5Bth, a wrap around terrace with jacuzzi and its own separate 43 sq.ft. storage locker on the Pool level next to the Management office..

The Kitchen is fully equipped with modern appliances. The listed price includes all appliances (fridge / freezer, stove, hob, microwave, dishwasher and washer / dryer) and furniture, linens, cutlery and glassware, so that they are ready for occupancy.