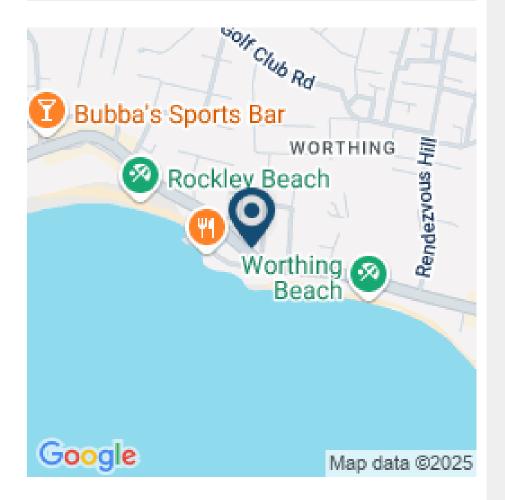

One of the most enticing aspects of this property is its enviable location. Situated in the heart of the South Coast of Barbados, Worthing Main Road Land is surrounded by an array of top-notch restaurants and hotels that epitomize the island's unparalleled hospitality and culinary scene. Just steps away, you'll find renowned establishments like the Accra Beach Hotel, where guests from around the world indulge in luxury and relaxation. Champers Restaurant, celebrated for its delectable cuisine and breathtaking ocean views, is another gem in the vicinity. Capri One and Abbeville Hotel further enhance the allure of the neighborhood, ensuring an enriching experience for visitors and residents alike.

Beyond the boundaries of this captivating property, a wealth of amenities awaits. Immerse yourself in the lively ambiance of the South Coast as you explore its diverse offerings, all within walking distance from your doorstep. Choose from a variety of pristine beaches, including the famed Accra Beach, Maxwell Beach, Dover Beach, and the picturesque Carlisle Bay. Embrace the island's natural beauty and indulge in sun-kissed adventures, basking in the Caribbean sun and immersing yourself in the crystal-clear waters. For those seeking leisure and recreation, Worthing Main Road Land is ideally situated near two cherished landmarks. The Garrison Savannah, a UNESCO World Heritage Site, offers a rich tapestry of history and culture. Explore the historic military buildings or witness the exhilaration of horse racing at this iconic venue. Additionally, golf enthusiasts can perfect their swing at the esteemed Rockley Golf Course, just a stone's throw away.