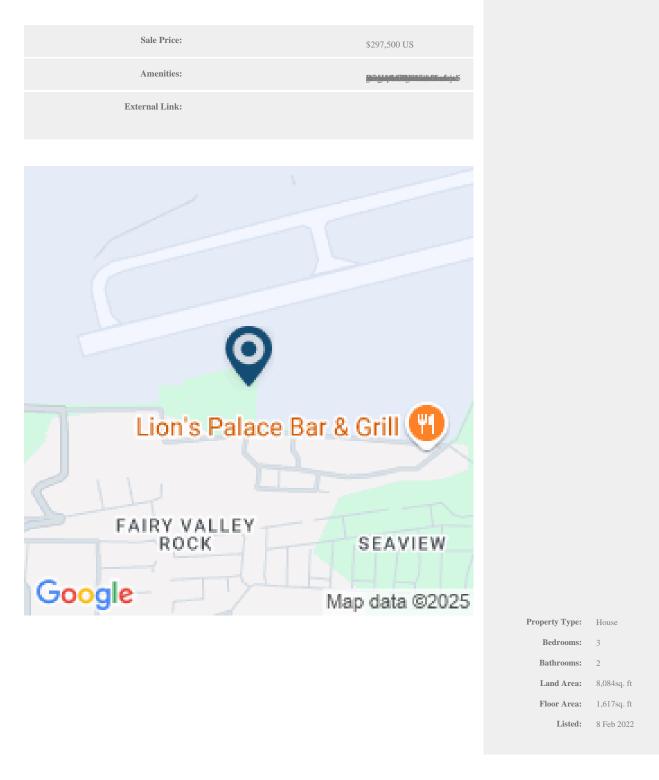

This three bedroom 2 bathroom family home sits in a well-established neighbourhood and features fully furnished on the market at USD \$297,500. If you are a returning national you will appreciate the quiet friendly inhabitants of the district.

The residence is fully enclosed on a parcel of land summing 8,084 square feet or 751.03 meters, the full enclosure is by guard wall which spans the perimeter of the land area.

The house floor footprint is 1,617 square feet and has an easy comfortable feel to the living space.

Well-placed community 5 minutes' drive to Oistins with all amenities and services. The neighbourhood is close to Inch Marlow with gorgeous sea views and Silver Sands with the renowned kite and windsurfing Beaches and accommodations. A short drive to GAIA and Durants Golf Course.