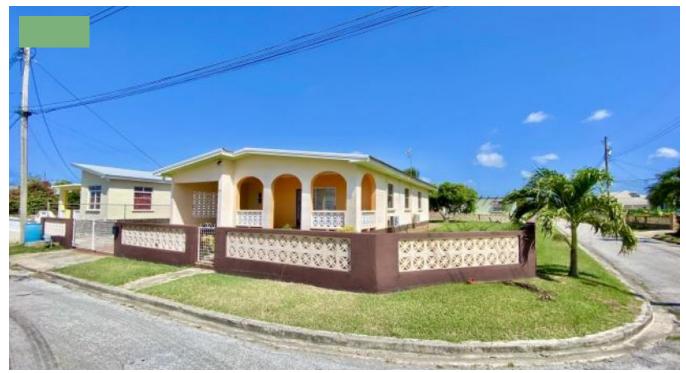

EALING PARK, 215 CRYSTAL AVENUE, CHRIST CHURCH, BARBADOS

**Barbados** 

Barbados Real Estate House Sales - Ealing Park, 215 Crystal Avenue, Christ Church, Barbados

Well-appointed house located in the highly sought after area of Ealing Park on the South Coast, Barbados.

This three bedroom 2 bathroom family home sits in a well-established neighbourhood and features fully furnished on the market at USD \$297,500. If you are a returning national you will appreciate the quiet friendly inhabitants of the district.

The residence is fully enclosed on a parcel of land summing 8,084 square feet or 751.03 meters, the full enclosure is by guard wall which spans the perimeter of the land area.

The house floor footprint is 1,617 square feet and has an easy comfortable feel to the living space.

The living room is spacious and has an a/c unit to cool the area, the dining and kitchen follows on to the laundry facility and it is a design where entertaining is made easy.

All three bedrooms feature a/c units and comfortable bed accommodation along with two bathrooms, one in the main bedroom with the second and third sharing a full sized bathroom.

This property is sold fully furnished with a fully equipped kitchen which is both functional and versatile.

Two car driveway with one space a covered carport with two gates. 215 Crystal Avenue has a great atmosphere and is quiet and homely. The house has security grills at the windows for added safety.