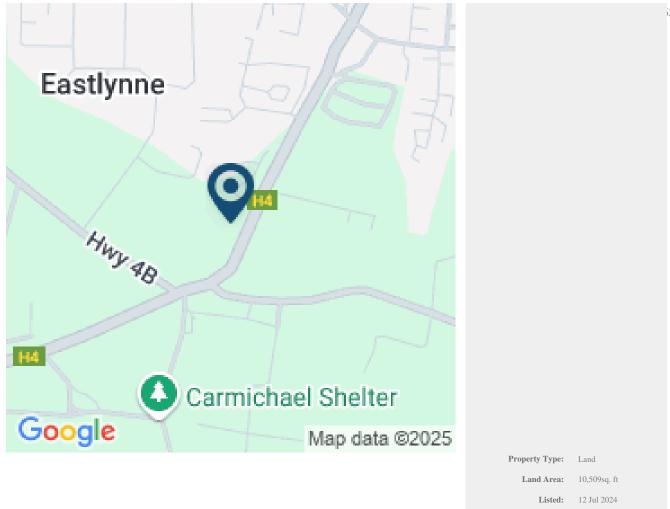

The location of the development gives easy access to Bridgetown, Warrens, and the airport. The area is quiet and breezy, yet it is close to major roads.

There are 31 lots in the Development and all available lots are over 10,000 sq. ft.

## More Information

| Sale Price:         | \$105,091 US               |
|---------------------|----------------------------|
| Property Reference: | 1386                       |
| Amenities:          | Over 10,000 sq.ft. Lots    |
| External Link:      | Link                       |
|                     | Quiet and Peaceful         |
|                     | Country Views              |
|                     | 31 Lots in the Development |
|                     | 10 Minutes from Warrens    |