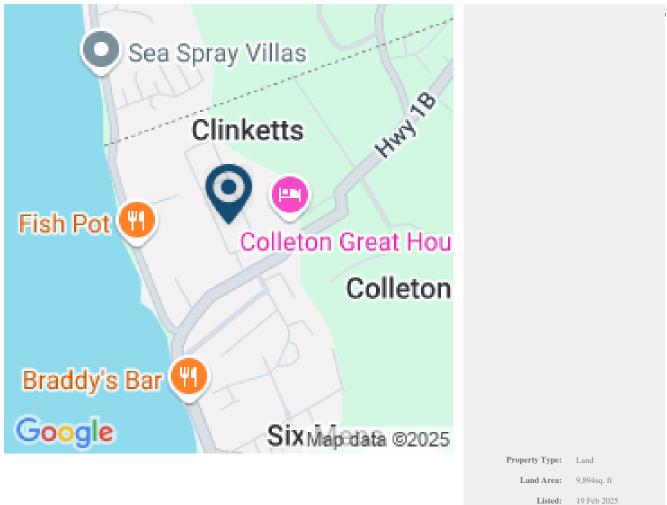

## **COLLETON GARDENS LOT 33**

Colleton Gardens sits is in a slightly elevated position above Little Good Harbour on the west coast of the island. The development is residential with services laid underground and is located about a mile north of Port St. Charles in St. Peter. Most of the lots are between 9,000 and 10,000 sq ft. This lot sits in an established neighbourhood with larger, well-maintained homes. It is close to historic Speightstown and walking distance to the luxurious marina, Port Ferdinand. It is a flat piece of land and enjoys sea views. The area has a paved footpath to the beach. Development permits one footprint, which can mean one house, one house with an apartment, 2 townhouses as a condo or as a semi-detached freehold, or block of 3/4 apartments.SALE PRICE: BDS\$230,000 / US\$115,000 test