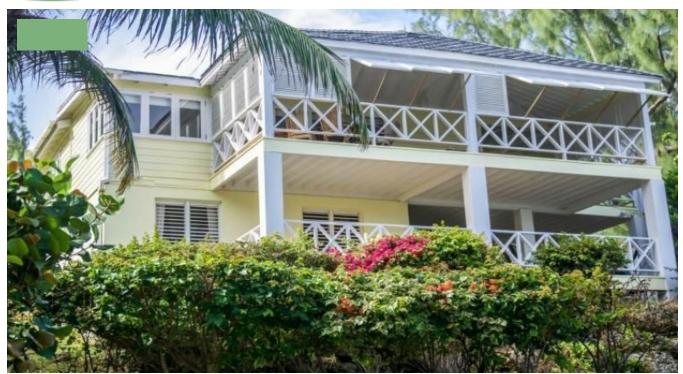

## CATTLEWASH, ATLANTIC PARK, "BEYOND"

Beyond is a charming and unique property that combines a chic European design with a relaxed tropical atmosphere. It is located in an elevated position in Atlantic Park, Cattlewash with breathtaking ocean views.

The upstairs apartment has smooth hardwood floors throughout and high ceilings. The main living area is painted white with large windows which let in plenty of light giving the feel of space and tranquility. The lovely, covered patio just off the living area is currently used as the dining area and allows for stunning views of the east coast. The kitchen is a beautiful, contemporary Italian design in white with excellent storage space, granite countertops, and stainless-steel appliances. The bedrooms are also light and breezy, the master being en-suite, and the bathrooms are tastefully tiled in blue and white mosaic tiles.

The downstairs apartment has a gorgeous, covered patio with a separate area for dining off the modern-designed Italian kitchen also with granite countertops. The floors are tiled, and the cozy living area is situated just off the kitchen. Both bedrooms are well-ventilated with louvered windows and share a spacious bathroom with a large shower.

The grounds are well maintained with trees, colourful tropical flowers, palms, and other shrubs that offer shade and privacy.

SALE PRICE: BDS\$1,590,000 – US\$795,000