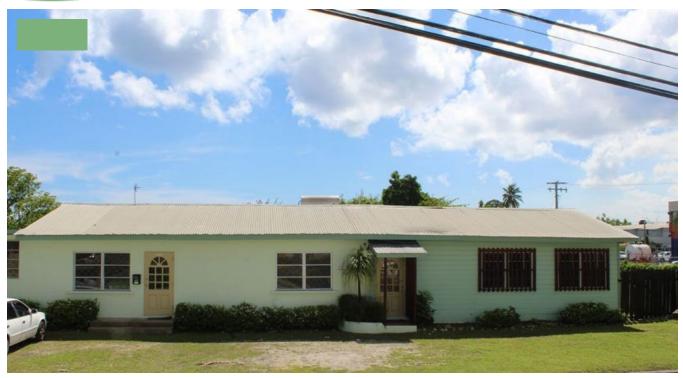

## BRIGHTON, FICUS COURT

Located just off the Spring Garden Highway with easy access to Bridgetown, the highway going to Warrens and the West Coast is this quaint residential, single story property that has been converted into 7 offices that house various small businesses. Constructed from concrete and wood the offices share a kitchen and the outside space. The immediate area is predominately warehousing and commercial offices. This is an opportunity to secure a more affordable location in a busy and developed commercial area. SALE PRICE: BB\$595,000 / US\$297,500