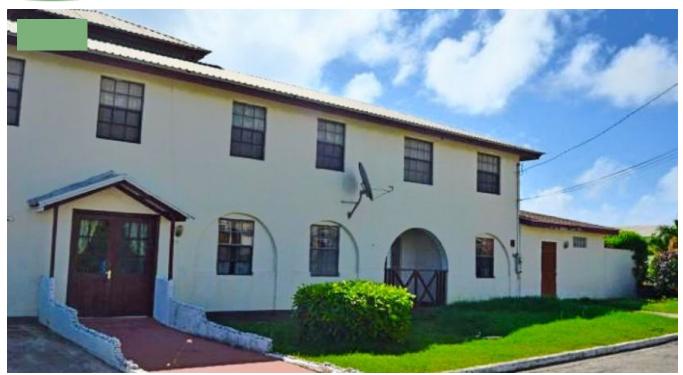

# BOTTOM BAY, BOTTOM DRIVE

**Q** Saint Philip, Barbados

This commercial property is located a five-minute walk from the lovely Bottom Bay beach and a tenminute drive from Six Roads.

It has the potential to be a large family home or as a business.

### Outside

3 Car Spots

Laundry Room

The bedrooms vary in size and all of them have en suite bathrooms of varying sizes and finishes. The kitchen is spacious, and it leads onto a large family room. There is a cool breeze that comes off of the ocean and there are distant sea views from upstairs.

A must see for anyone looking to open a bed & breakfast accommodation or a long-term care home.

More Information

Property Type: Commercial

Bedrooms: 12
Bathrooms: 12

**Listed:** 10,385sq. ft **Listed:** 23 Jul 2024