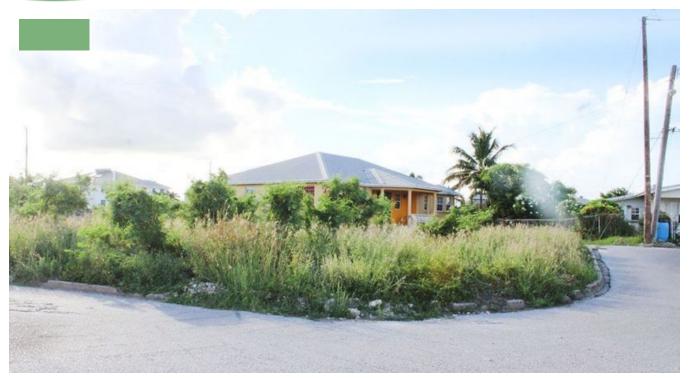

## UNION DEVELOPMENT LOT 2, JACARANDA CIRCLE

Saint Philip, Barbados

Union Development is a mature neighbourhood of residential homes, there are common area parks and good road surfaces. It is located just a 5 minute drive to major amenities including Emerald City Supermarket.Lot 2 is rectangular in shape, flat and measures 8,651sqft and sits in a corner amongst some attractive homes just a stones throw away from one of the community parks. SALE PRICE: BDS\$140,000 ? US\$70,000