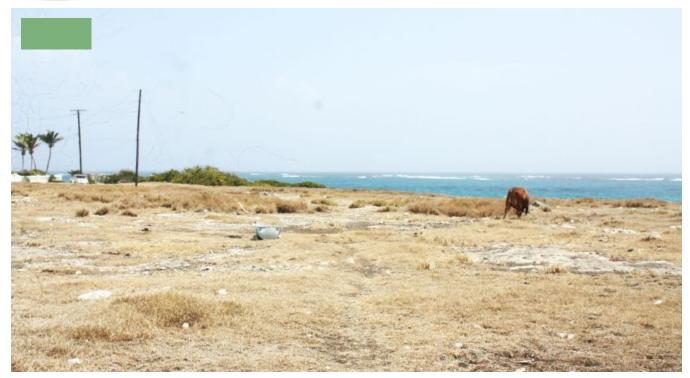

## WELLHOUSE BAY DEVELOPMENT PHASE 3, LOTS 117, 118, 119

Located East of Sam Lord's Castle and along our beautiful rugged ocean front are these three lots. They form part of the larger Wellhouse Bay Phase 3 Development with varied lot sizes available. Wellhouse Bay Development is a drive away to Six Roads and its many amenities. Each of these lots are considered flat, and, being they are set back from the cliff edge one will have the opportunity to build a lovely breezy home. The Developers have included a pathway running along the cliff of the Development where one can enjoy the ocean views and sea breezes. Harrismith Beach and Long Bay are also a short distance away.