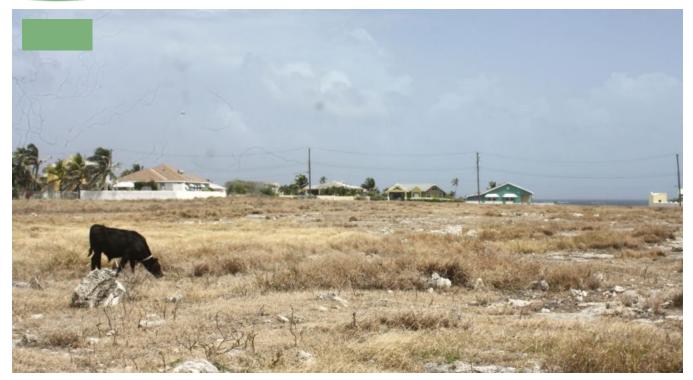

## WELLHOUSE BAY DEVELOPMENT PHASE 3 LOTS 224 TO 228

Wellhouse Bay Development Phase 3 has lovely lots to offer. These lots are located just a short walk from the cliff and the ocean beyond. All lots are considered flat and of a great size and the ocean breeze is a plus. This Development is a drive to Six Roads and its many amenities. The Developers have included a pathway running along the cliff of the Development where one can enjoy the ocean views and sea breezes. Harrismith Beach and Long Bay are also a short distance away.

Great location, healthy lifestyle. Give us a call and we would be happy to show you these lovely lots.

E&OE.