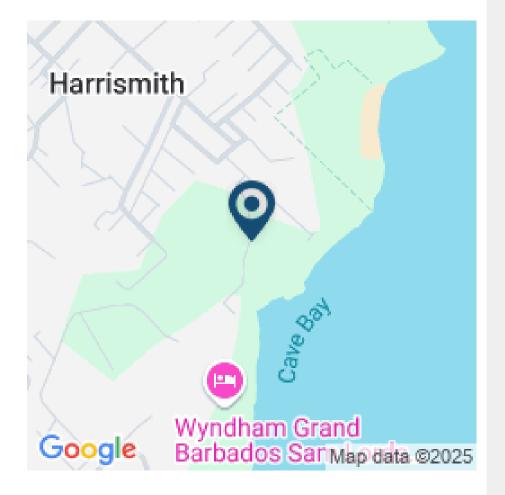

## WELLHOUSE BAY DEVELOPMENT PHASE 3 LOTS 224 TO 228

Wellhouse Bay Development Phase 3 has lovely lots to offer. These lots are located just a short walk from the cliff and the ocean beyond. All lots are considered flat and of a great size and the ocean breeze is a plus. This Development is a drive to Six Roads and its many amenities. The Developers have included a pathway running along the cliff of the Development where one can enjoy the ocean views and sea breezes. Harrismith Beach and Long Bay are also a short distance away.