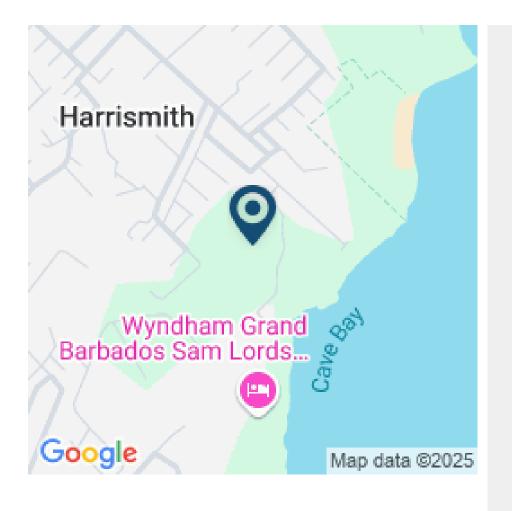

## WELLHOUSE BAY DEVELOPMENT PHASE 3 (SECTION 3)

Look no further – Wellhouse Bay Development Phase 3 has a plot of land to suit your needs. The Development comprises of 113 lots and are varied lot sizes of which there are 32 to choose from between Bds\$97,680.00 to Bds\$149,072.00. These lots are walking distance from the cliff and the ocean beyond. All lots are considered flat and of a great size and the ocean breeze is a plus. The Developers have included a pathway running along the cliff of the Development where one can enjoy the ocean views and sea breezes. Harrismith Beach and Long Bay are also a short distance away. Wellhouse Bay is a drive to Six Roads and its many amenities. Great location, healthy lifestyle. Give us a call and we would be happy to show you these lovely lots.