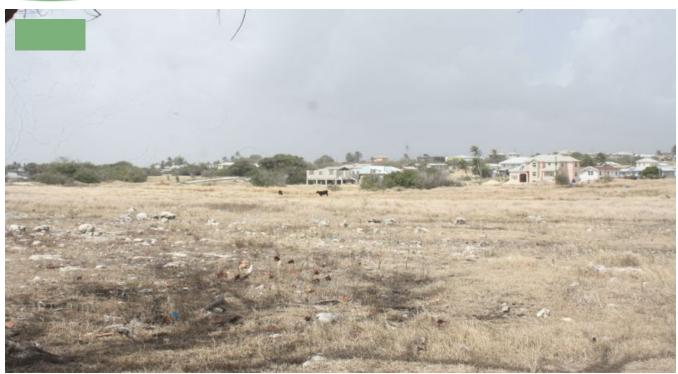

## WELLHOUSE BAY DEVELOPMENT PHASE 3 (SECTION 3)

Look no further – Wellhouse Bay Development Phase 3 has a plot of land to suit your needs. The Development comprises of 113 lots and are varied lot sizes of which there are 32 to choose from between Bds\$97,680.00 to Bds\$149,072.00. These lots are walking distance from the cliff and the ocean beyond. All lots are considered flat and of a great size and the ocean breeze is a plus. The Developers have included a pathway running along the cliff of the Development where one can enjoy the ocean views and sea breezes. Harrismith Beach and Long Bay are also a short distance away. Wellhouse Bay is a drive to Six Roads and its many amenities. Great location, healthy lifestyle. Give us a call and we would be happy to show you these lovely lots.