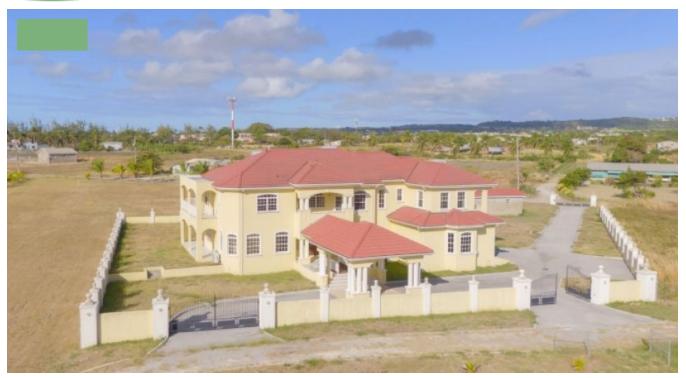

## RUBY HOUSE

Welcome to Ruby House! A magnificent 6 Bedroom  $\mid$  4.5 Bathroom home, uniquely located in Ruby, St. Philip. With over 8,000 sq. ft of covered space sitting on over 4 acres of land, this home is ideal for entertaining and has many great features. The property has three entrances, all gated. The main entrance splits, one leading to the covered main entry to the home, the other to double car garage with automatic doors. More property details below: