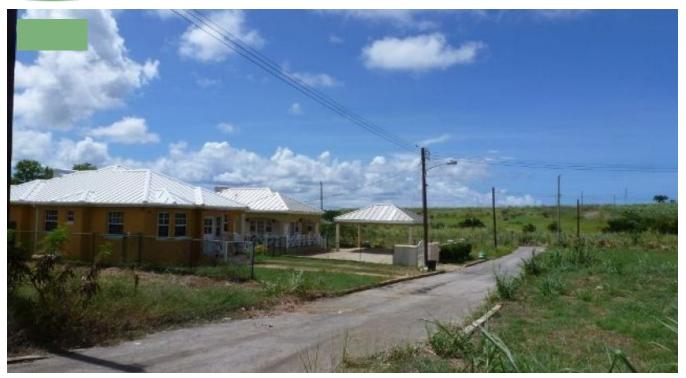

## #28 ROYALTY GARDENS, DUKES DEVELOPMENT - CORNER LOT IN SMALL RESIDENTIAL DEVL

**Q** Saint Thomas, Barbados

Royalty Gardens is a small residential development located a short drive off the world renowned Lion Castle Polo Estates and also main highway, with easy access to west coast amenites. The area has a great country breezy and very tranquil feel, a few houses have already been constructed in the area. The available lot is at the corner of the cul-de-sac and is flat and rectangular. If desired building option is also available at very affordable pricing with architectural drawings also possible.