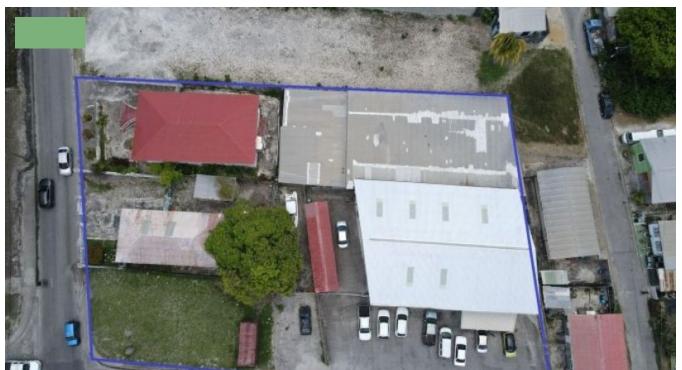

## SAVANNAH ROAD COMMERCIAL

COMMERCIAL A unique opportunity to purchase a great commercial building. The complex features 12,298 sq. ft of storage space with multiple functional areas that can be tailored to fit your business needs and has loads of potential as an office, retail or warehouse facility. The property is road front, this property allows for several different options for usage, as the entire property consists of two residential structures, commercial building and warehouse space and additional open lots, 6 lots in total. The commercial building a two-story building with 7,738 sq. ft of space with an additional 4,560 sq. ft of enclosed storage. There are also other purchase options available - call to discuss.