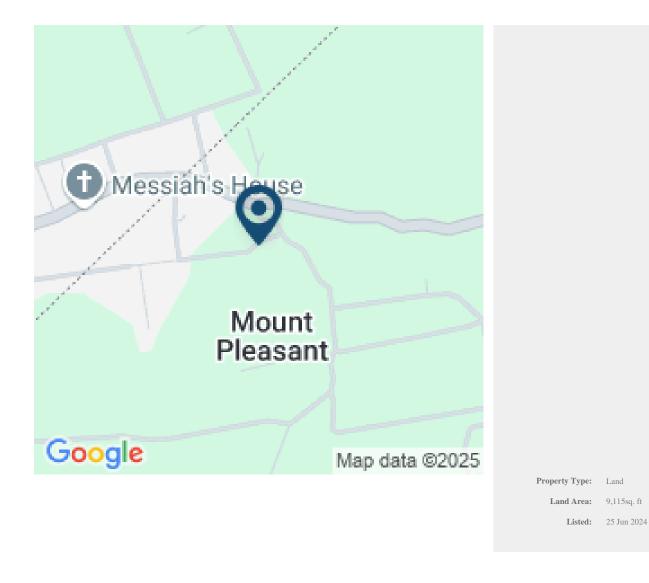

## MOUNT PLEASANT LOT #92, ST. PHILIP

Saint Philip, Barbados

Lot 92 is an elevated South East facing lot in Mount Pleasant, St. Philip, comprising of 9,115 square feet of land. This lot boasts sea views of the South East Coast of Barbados and year round cool breezes from the East.

The Mount Pleasant neighbourhood is quiet and well established and ideally located just minutes away from all the amenities at Six Roads which include shopping, banking, Post Office, Gas Station and so much more. There are also many beaches close by including the Crane Beach and Bathsheba just a short drive to the North.