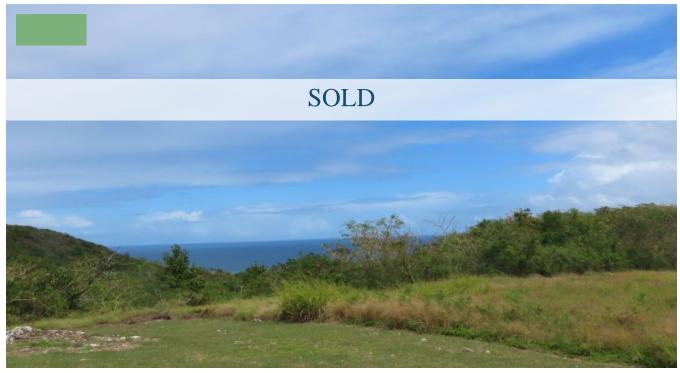

## MOUNT PLEASANT LOT #92, ST. PHILIP

Saint Philip, Barbados

Lot 92 is an elevated South East facing lot in Mount Pleasant, St. Philip, comprising of 9,115 square feet of land. This lot boasts sea views of the South East Coast of Barbados and year round cool breezes from the East.

The Mount Pleasant neighbourhood is quiet and well established and ideally located just minutes away from all the amenities at Six Roads which include shopping, banking, Post Office, Gas Station and so much more. There are also many beaches close by including the Crane Beach and Bathsheba just a short drive to the North.