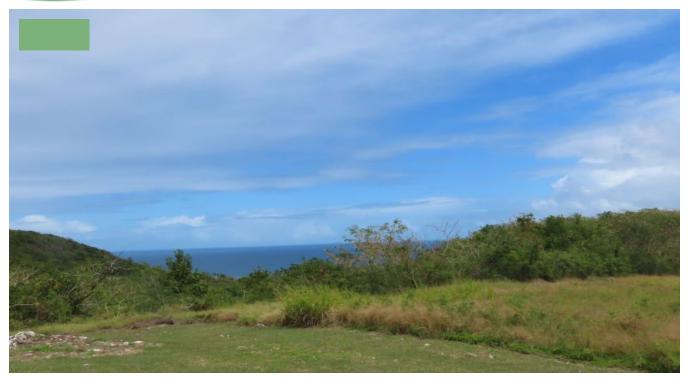

## MOUNT PLEASANT LOT #90, ST. PHILIP

Lot 90 is an elevated South East facing lot in Mount Pleasant, St. Philip, comprising of 8,959 square feet of land. This lot boasts sea views of the South East Coast of Barbados and year round cool breezes from the East.

The Mount Pleasant neighbourhood is quiet and well established and ideally located just minutes away from all the amenities at Six Roads which include shopping, banking, Post Office, Gas Station and so much more. There are also many beaches close by including the Crane Beach and Bathsheba just a short drive to the North.