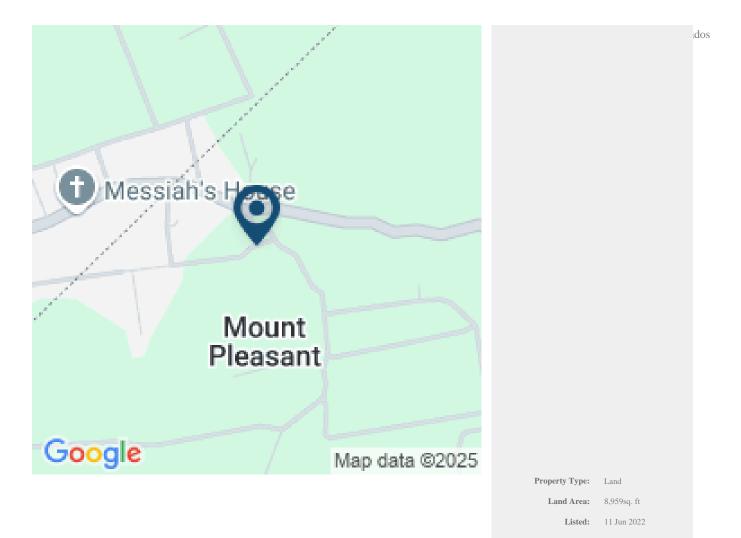

## MOUNT PLEASANT LOT #90, ST. PHILIP

Lot 90 is an elevated South East facing lot in Mount Pleasant, St. Philip, comprising of 8,959 square feet of land. This lot boasts sea views of the South East Coast of Barbados and year round cool breezes from the East.

## More Information

| Sale Price:    | \$89,590 US                                                    |
|----------------|----------------------------------------------------------------|
| Amenities:     | Amenities Nearby, Breezy, Established Neighbourhood, Sea Views |
| External Link: | Link                                                           |