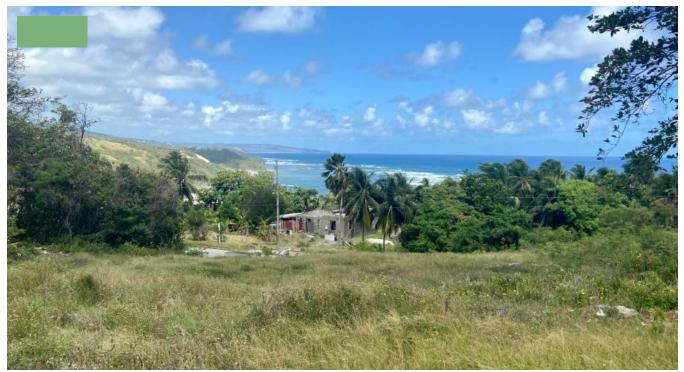

## ST. MARK'S, LOT #15, ST. PHILIP, BARBADOS

Saint Philip, Barbados

For Sale - St. Marks Lot 15 is a wonder parcel of land located in St. Philip on the Southern end of east coast of Barbados. This elevated lot offers over 10,000 square feet of prime real estate perfect for a family home. The lot enjoys ocean views and cool breezes year-round and is right in the center of a well-established neighbourhood. It is just up from the well know fishing community of Consett Bay, where access to fresh fish is right at your finger tips.

St. Marks is ideally located just minutes away from all the amenities of Six Roads, where you can enjoy access to banking institutions, supermarkets, restaurants, shopping and much more. Popular beaches Bathsheba, The Crane and Bath are all a few minutes' drive away.