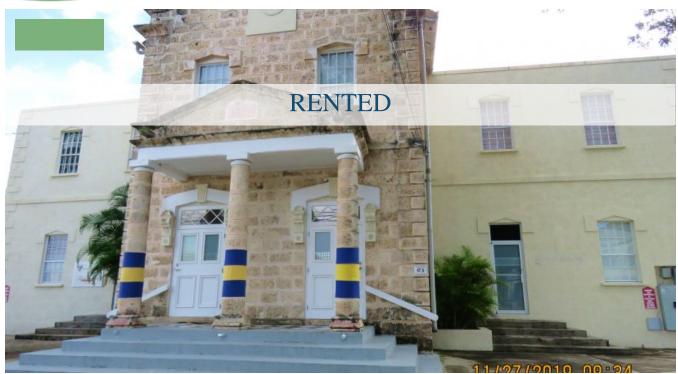

## PINE LODGE, PINE ROAD, SUITE 6

Saint Michael, Barbados

Suite # 6 – Approx 1670 sq ft. First Floor North location.

Smart executive office. Office outfitted with wood laminate flooring, ceilings, lights, cabling, etc. Reception, 4 private offices with windows, conference room, lunch room, Server room & Storage room. (Furniture not included.) Elevator in building. Quiet location. Parking on site. Close to banks, embassies. 7 minute drive to south coast & Bridgetown. Bus stop nearby.