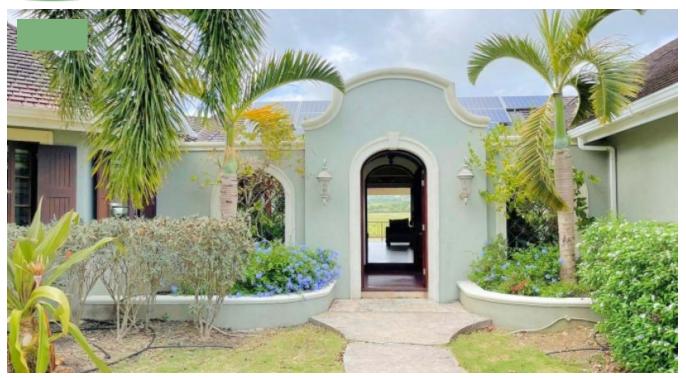

## STEPNEY 10

This beautifully designed home is centrally located in Stepney, St. George, just 5 minutes off the ABC highway. Set perfectly on a ridge, it offers panoramic views of the valley, as well as a cool and steady breeze. The tropical courtyard and rustic foyer make for a grand entrance into the main living and dining area. With large demerara shutters and two sets of double doors, this space flows perfectly onto the patio and highlights the beautiful countryside view. The well-situated kitchen is equipped with modern (stainless steel) appliances, granite countertops and a large island. Flowing straight into the cozy family / TV room, the layout creates a functional and semi-private area for the family to enjoy. For added convenience, the laundry and drying area are also located right off the kitchen. See below for more information: