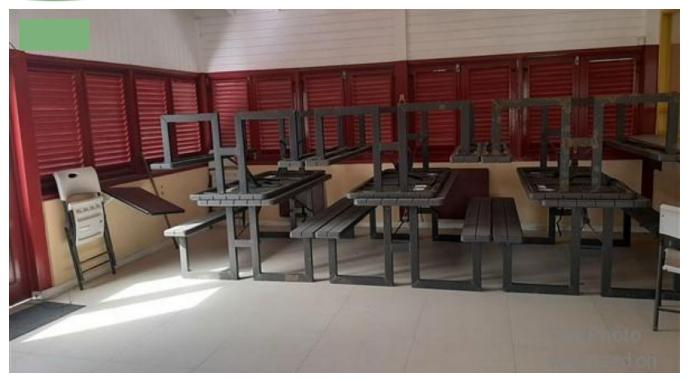

## EAST COAST ROAD - FULLY EQUIPPED/MOVE IN READY/LOCATED AT POPULAR RECREATION AREA

Saint Andrew, Barbados

Along the Ermy Bourne Highway moments away from many popular areas is situated what could become a vibrant business. It is set up as a restaurant and sports bar, with an area for events. The kitchen is fully equipped and the business is ready to go.