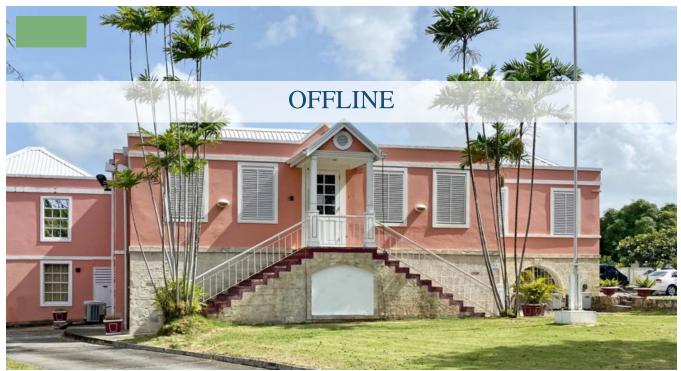

ERIN COURT, BISHOP'S COURT HILL

Saint Michael, Barbados

Erin Court is a beautiful 6,200 sq ft historic office building centrally located on Highway 6 Collymore Rock offering excellent visibility and ample parking. This historic property is listed with the Barbados National Trust in recognition of it's architectural significance. The property shares an entrance with the A Class office building The Financial Services Centre and the two neighboring buildings command an attractive façade dotted with mature trees and spacious parking. The office space is outfitted to accommodate 4 separate tenants or one tenant if preferred. The existing configuration of the 3,250 first floor includes a reception area and key code access for security, open plan concept along with a boardroom and nine private offices, kitchen and bathrooms. The ground floor consists of four private office areas (320, 544, 816 and 1270 sq ft) with bathroom facilities and private office spaces, with 1,814 sq ft of this accessible from the top floor. Other prominent surrounding buildings include Radley Court, Chelston Park and the E. Humphrey Walcott Building. Surrounding occupiers include National Insurance Scheme, J & amp; T Bank & amp; Trust, Fujitsu Caribbean (Barbados) Ltd, RBC Royal Bank of Canada, British High Commission and the High Commission of Canada. A range of amenities are also conveniently located close by include gas stations, fast food restaurants, a coffee shop, schools and public transport services. The property is approximately 2.2 km east of Bridgetown and approximately 13.4 km north west of Grantley Adams International Airport. Set on just over half an acre of land this property offers an attractive commercial opportunity with excellent potential for further development.