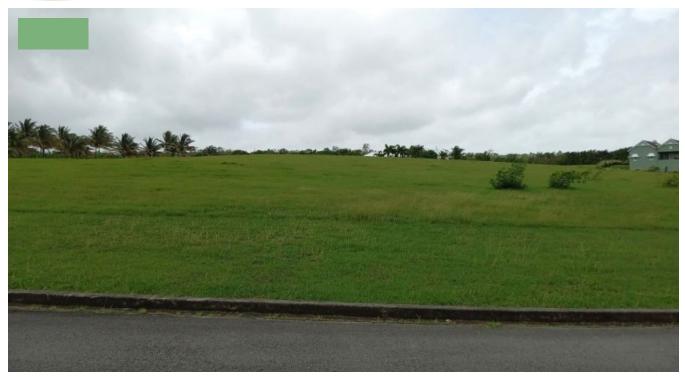

## APES HILL POLO ESTATE LOT 39, WATERHALL

STOP! Look no further! This gently sloping residential lot measuring 17,095 sq.ft. is priced to sell. Located within the very well maintained and quiet environment of Apes Hill Polo Estate is this lovely lot. It is situated along a sweeping corner and the gradient of the lot lends itself to many architectural options. Apes Hill Polo Estate is a short drive to Sunset Crest, Speightstown and Warrens where one has many amenities including banking, shopping and restaurants. Neighboring homes are of high standard and attract families, retirees and executives. This development is a lovely area in which to build a home of your dreams. Imagine taking a leisurely walk and enjoying the manmade lake or game of Polo. Let us show you the location of a lifetime.

Beautiful lot. Great neighborhood.

Property Type: Land

Land Area: 17,095sq. ft

**Listed:** 16 Jun 2022