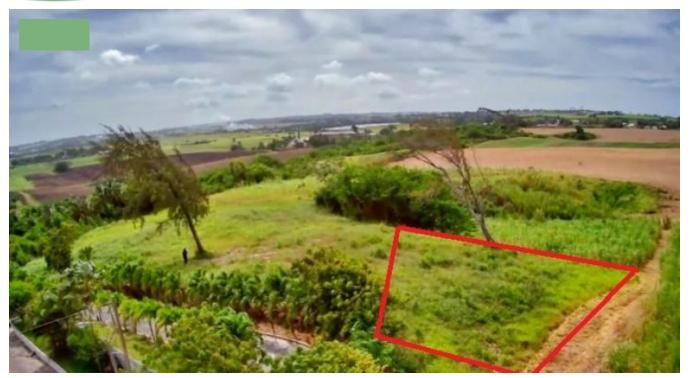

## MONCRIEFFE, LOT 6A, B & C, ST. PHILIP, BARBADOS

Saint Philip, Barbados

For Sale - Lot 6A, B & C Moncrieffe is a lovely, elevated country lot located in the Eastern parish of St. Philip overlooking the Barbados Countryside. The lot offers almost 63,000 subdivided into three 21,000 sq ft lots of prime real estate perfect for development opportunity.

The Moncrieffe development has a rich history and enjoys cool breezes off the Atlantic ocean year-round. This development sits right on the boarder line of St. Philip and St. John which creates a peaceful countryside retreat.

With 1.44-acres of land that has been subdivided into 3 lots already and a sales price of under \$15.00 per square foot this is an excellent investment.

Contact our sales team at info@realtorslimited.com or +1-246-537-6930 for more information.