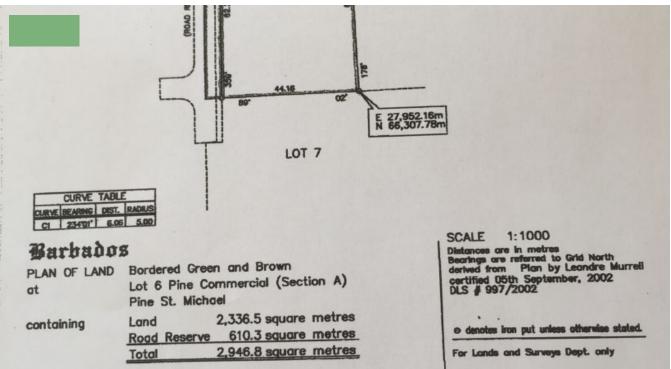

## LOT 6 PINE COMMERCIAL PINE ST. MICHAEL

Saint Michael, Barbados

Barbados Commercial Land Sales - :

This portion of commercail land is situated in Pine Commercial District which is just off the ABC Highway and is a stone trow away from the Bussa Roundabout and Haggatt Hall. This commercial area is a hive of activity and growth has been constant and productive for over 30 years. The land area of 25,149.85 square feet is well positioned in the district and with a rectangular shape, the most noticable feature of this lot #6 is that it has a sleep slope, it has road reserve on two sides of the corner lot and allows for several alternatives for incoming and outgong traffic in architectural design and can be purposed for most industrial and commercial operations.