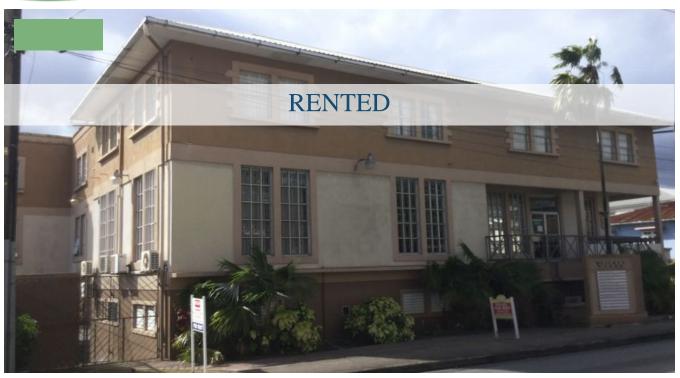

## WELCHES PLAZA - (RENTED) CENTRALLY LOCATED/UPSTAIRS/UNFURNISHED

Saint Michael, Barbados

Welches Plaza is a centrally located multipurpose commercial property, tenanted suites current include medical, advertising, beauty, general consulting and more. The rental rate includes, water and garbage disposal, Directory signage for front of building, fire alarm system, monitored security camera system in all common areas internal and external and property maintenance. There is a labeled parking space for one vehicle in the covered parking area and a visitor's lot at the front of the building. The available suite is carpeted (can be removed if requested), has an open office area, a separate office, bathroom, lunchroom and storage room. VAT is included in the listed price.