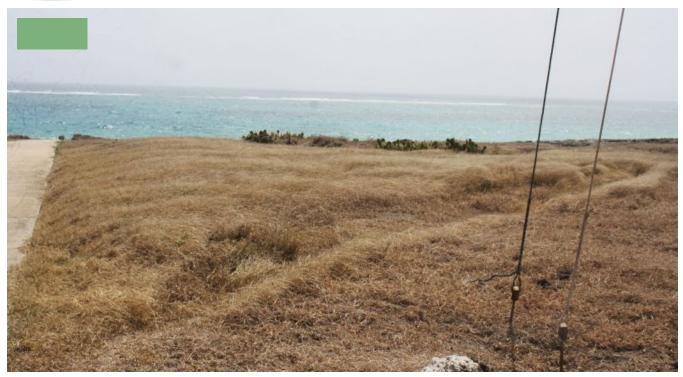

## WELLHOUSE BAY DEV. UNDER BDS\$175,000.00

Look no further — Wellhouse Bay Development has a lot for you. With lot sizes ranging from 4,418 sq.ft. to 45,647 Phase 3 has a plot of land to suit your needs. The Development comprises of 113 varied sized lots, one of the lots, Lot 116 is an ocean front property with existing structure with land measuring 41,881 sq.ft. These lovely residential lots are walking distance from the cliff, are considered flat and of a great size. The location is perfect for fresh ocean breezes which is a plus. The Developers have included a pathway running along the cliff of the Development where one can enjoy the views and tranquility of the area. Wellhouse Bay is a short drive to Six Roads with its many amenities while Harrismith Beach and Long Bay are a short distance away. Great location for a healthy lifestyle. Give us a call and we would be happy to show you these lovely lots. E&OE.