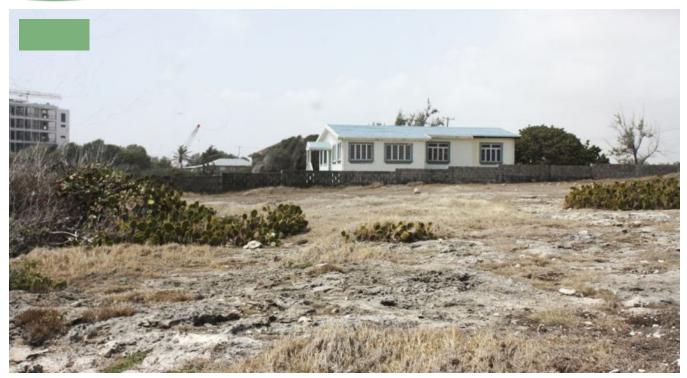

## WELLHOUSE BAY DEV. OCEAN FRONT UNDER BDS\$1,810,000.00

Look no further – Wellhouse Bay Development has a lot for you. With lot sizes ranging from 4,418 sq.ft. to 45,647 Phase 3 has a plot of land to suit your needs. The Development comprises of 113 varied sized lots, one of the lots, Lot 116 is an ocean front property with existing structure with land measuring 41,881 sq.ft. These lovely residential lots are walking distance from the cliff, are considered flat and of a great size. The location is perfect for fresh ocean breezes which is a plus. The Developers have included a pathway running along the cliff of the Development where one can enjoy the views and tranquility of the area. Wellhouse Bay is a short drive to Six Roads with its many amenities while Harrismith Beach and Long Bay are a short distance away. Great location for a healthy lifestyle. Give us a call and we would be happy to show you these lovely lots. E&OE.