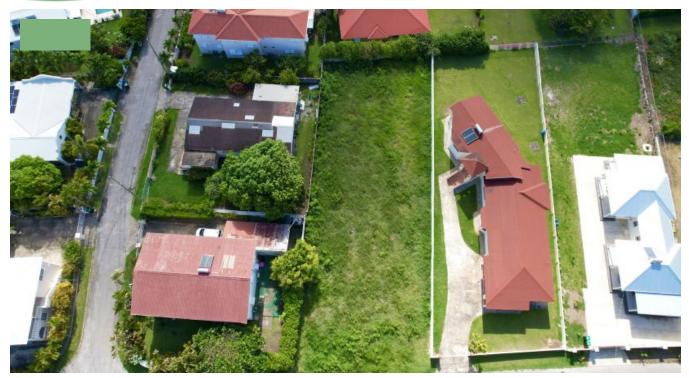

## LAND FOR SALE

11,768 square foot flat rectangular lot in the highly sought after residential neighbourhood of Atlantic Shores. A short walk to Freights Bay and South Point surfing breaks. And a 10 minute walk to the popular Miami Beach.

Property Type: Land

Land Area: 11,768sq. ft

**Listed:** 28 May 2024