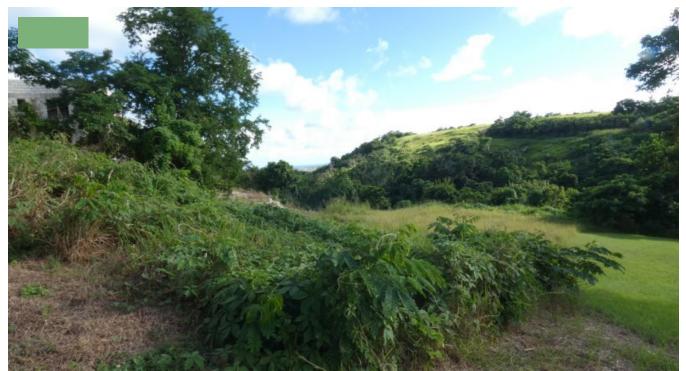

## MONCRIEFFE RIDGE LOT 20

Saint Philip, Barbados

For Sale - beautiful country lot of approx 1/3 acre within a well planned, desirable residential subdivision with all underground services and gorgeous views over the verdant gully and across the countryside to the sea. This elevated site enjoys cooling breezes year round and is surrounded by unspoiled countryside. 15 mins to all amenities at Six Roads and 20 mins to the Airport. Lot 20 is regular in shape and gently sloping making it well suited to the construction of a high quality home, similar to those already established at Moncrieffe