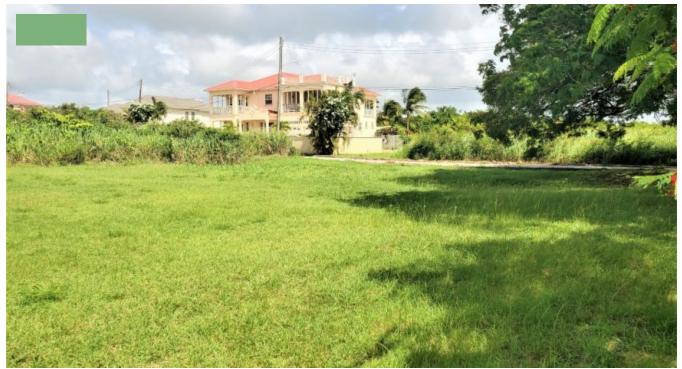

## MAYNARD'S DEVELOPMENT, LOT 200

Saint Peter, Barbados

This large square lot of 13,100 square feet is in the established neighborhood of Maynards, just in front of the entrance to Sugar Cane Club. Well positioned on the corner, this land area allows for a well sized home. Easy access via Highway 1B to Port Ferdinand, Port St. Charles and the many amenities in Speightstown.