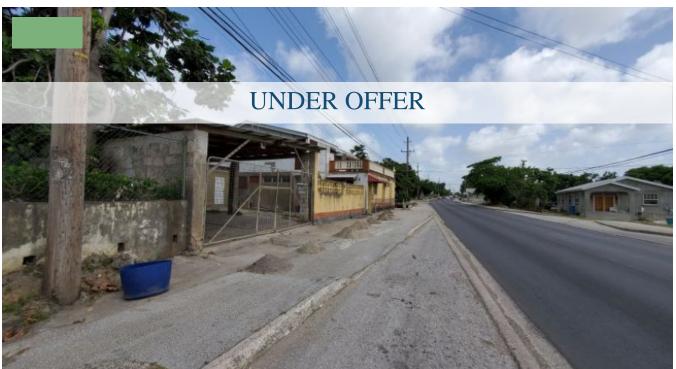

## COMMERCIAL PROPERTY ON THE RONALD MAPP HIGHWAY

Saint James, Barbados

Large commercial property, formerly known as Sobers Bar and Grocery situated directly on the Ronald Mapp Highway (2A) offering excellent visibility and accessibility. The property offers a two storey 3 bedroom 1 bathroom main house with spacious living areas, patio with view of the ocean in the distance on the upper level. The lower level was previously used as a grocery store and has its own entrance. Other features include ample storage space and parking. This property requires some renovation but offers excellent potential and is ideally suited for retail or a food service establishment.