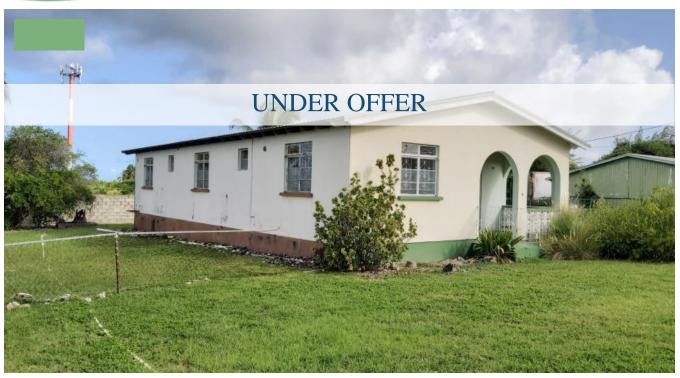

RUBY PLANTATION - (SOLD) STRUCTURALLY STRONG FAMILY HOME ON LARGE AGRICULTURAL LOT

Saint Philip, Barbados

Four Acres of prime agricultural land located in the beautiful parish of St. Philip, the lot has a three bedroom, 2 bathroom home, which is structurally sound and fully enclosed. The house has a front patio, living/dining area, kitchen and laundry area and three bedrooms one of which has an en-suite bathroom, all windows have security grills. The agricultural land is fertile and has realized multiple crop harvesting over the years.