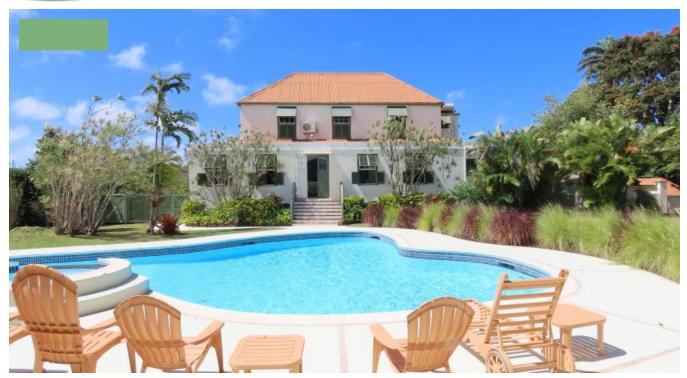

## LION CASTLE PLANTATION HOUSE

Lion Castle Plantation house is located in a stunning, tranquil and breezy location in the parish of St. Thomas. The stunning house sits on 2.419 acres of land with spectacular views of the countryside and the south coast of the island with sea views.. This impressive estate comprises of the historic traditional, restored plantation house, which was built in 1721.

The plantation house is built of coral stone with a 2-car garage, large swimming pool with a gazebo. The main house is 7,832 square feet and consists of a basement level, 4 bedrooms, 4 bathrooms, living and dining, kitchen, laundry and large storage areas on the ground and first floors. The gardens and grounds are beautifully landscaped and maintained with paddocks, stables and horses. The impressive driveway is lined with Royal Palms and green paddocks. The property is just a short 5 minute drive from the highway and access to amenities such as shopping, supermarkets, banks, schools, tennis, golf, dining and beaches. The information provided on this property is deemed reliable, however, not guaranteed.