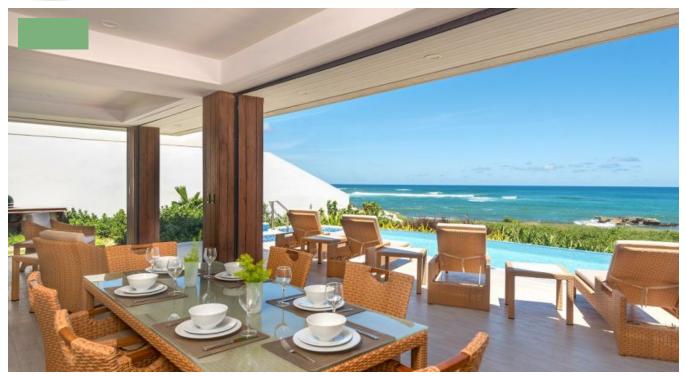

## BEACH HOUSES OCEANFRONT VILLA - 2 BEDROOM

Saint Philip, Barbados

Inspired by escapism, these two-bedroom oceanfront villas are located in Beach Houses - a secluded, low density resort community, overlooking Skeete's Bay Beach and Culpepper Island.

Beach Houses seamlessly marries the simple elegance and open spaces of contemporary architecture to the casual comfort of the traditional Barbadian East Coast beach house. Each villa sits on approximately 8,900 sq. ft. of land, with generously scaled floor plans offering a choice of interconnecting doors for rental opportunities, car ports or garages.

## Features:

- Two Bed/Three Bath
- 4,131 sq. ft.
- 180-degree panoramic ocean views
- Floor-to-ceiling glass windows for spectacular ocean views
- 2 infinity-edge private patios with hot tubs
- Private patios offering 'no tan-lines' levels of privacy