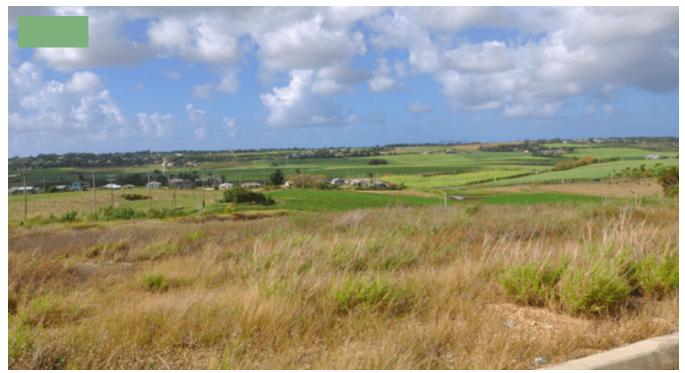

## **BULKELEY HEIGHTS #6**

Saint George, Barbados

For more information on this and other properties visit www.barbadosrealestate246.com. Elevated Location, Panoramic View, 31 Lots, Spacious Lots, Breezy Location, Centrally Located.

Bulkeley Heights is a land development featuring 31 residential lots overlooking the scenic St. George Valley. The development is ideally located to capitalize on the breezy unspoilt countryside and offers an affordable lifestyle opportunity.

There are spacious lots ranging from 9419 - 19,521sq.ft. All utilities are located underground.

More Information

Sale Price: \$118,141 US External Link: Link

 $Source \ URL: \ https://www.barbadospropertysearch.com/for-sale/bulkeley-heights-6$