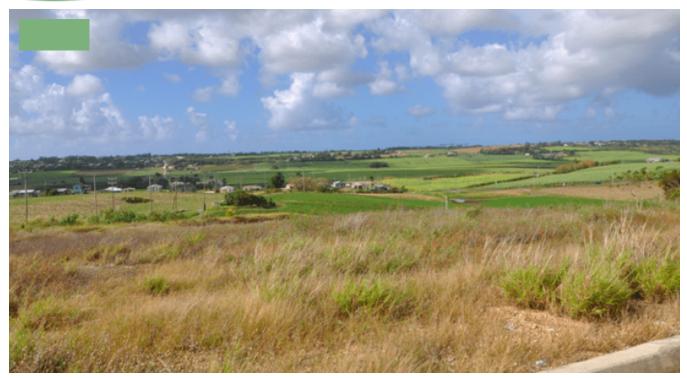

Bulkeley Heights is a land development featuring 31 residential lots overlooking the scenic St. George Valley. The development is ideally located to capitalize on the breezy unspoilt countryside and offers an affordable lifestyle opportunity.

There are spacious lots ranging from 9419 - 19,521sq.ft. All utilities are located underground.