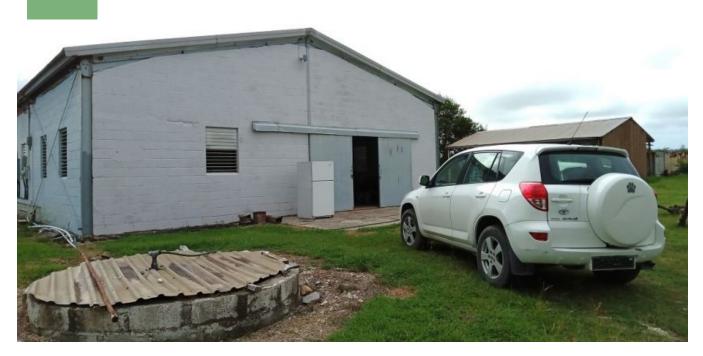

## KIRTONS FARM WITH WAREHOUSE AND CHICKEN PEN, KIRTONS

Saint Philip, Barbados

Great opportunity to fully grow your agricultural business! Kirtons Farm is a 6.22 acre (270,943 sq.ft.) lot of land with like properties surrounding it. Access to the lot is via combined paved and marl road. This plot is considered flat and offers the new owner not only lands in which to cultivate produce, it has a 7000 sq.ft. chicken pen with concrete floor and new roof; a warehouse measuring 100' x 40' or 4,000 sq.ft; a steel shed 2,400 sq.ft., plus 2 concrete water tanks and a water well with electric pump. The warehouse itself has been finished with separate his and her bathrooms with 2 suites each and showers. A lunch room and separate office spaces along the Southern portion of the building. Double sided sliding warehouse doors to the East and a metal door to the South. Photovoltaic panels have been installed on the warehouse with an estimated 38KW/hr to earn apx. Bds\$25,000.00 per annum. The property is finished with 110 and 220v electrical supply on a single phase. This is already an income generating property ..... now to add your own vision. Look to your future, let us show you the way. E&OE.

Flat land.

Already income generating property.

Property Type: Commercial

Bathrooms: 4

Land Area: 270,943sq. ft

Floor Area: 6,400sq. ft

Listed: 4 Nov 2024