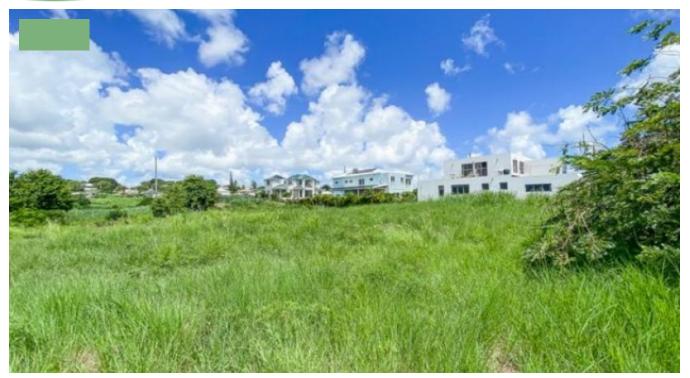

## SOUTH VIEW LOT 221, CHRIST CHURCH

Christ Church, Barbados

South View Lot 221!An elevated square lot for sale located in the popular residential community, of Phase 1 of South View Development, Christ Church in Barbados. The lot has distant sea views and nice breezes. The development is boasting several upmarket homes which have already been completed and also several neighborhood parks, with the convenience of being in close proximity to many amenities.