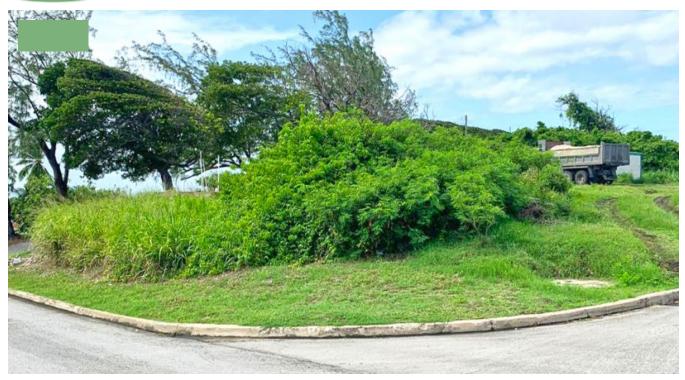

## FORTESCUE, PALM VIEW #1, ST. PHILIP, BARBADOS

Sitting in an elevated position next to the entrance to the landmark, St. Mark's Church in St. Philip, is this flat corner lot positioned at the top of the hill leading down to Consett Bay. The lot has a pleasant country view looking west and is tree-lined to the north where it abuts the entrance to the church. Located about 15 minutes from Six Cross Roads and only a few minutes from the sea, the location is rural and peaceful. The owners of the lot have built the foundation for a small two-bedroom home to be constructed on the site. The plans are available to a prospective purchaser who would save the initial setup and foundation costs of starting a house from scratch. We anticipate this could be a considerable saving of approximately \$20,000 or more.