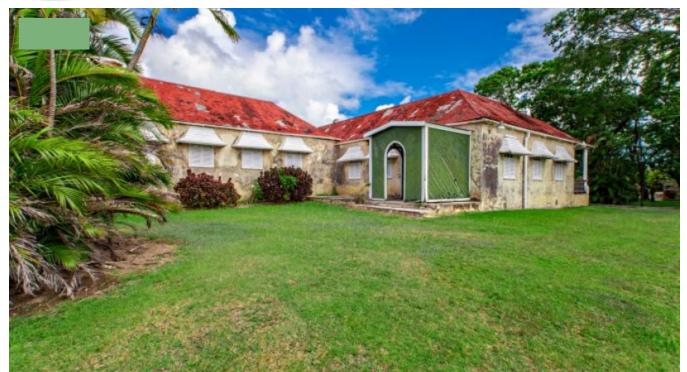

## HILLVIEW PLANTATION

Hillview Plantation is situated on the beautiful South East coast of Barbados. It enjoys an elevated position with stunning views of the St. John/St.Phillip landscape. Hillview plantation is tucked away in a private nook. However it is conveniently only 15 minutes from Grantley Adams International Airport. It is just 5 minutes from the Emerald City commercial area. Here you will find supermarkets, hardware stores and many other amenities. The plantation sits on 13 acres of land. The grounds are well maintained with mature trees. This creates the perfect space to relax. The Great House is in need of some renovations to bring it to habitable condition. This is a great development opportunity. There are proposed floor plans and plot plans drawn up by Larry Warren. These are readily available to view by any new owner/s.