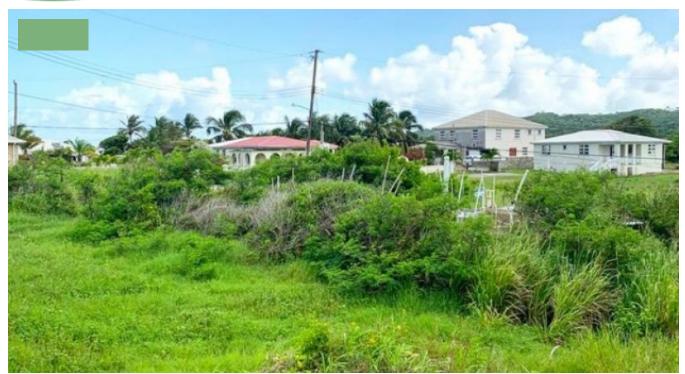

## PALM VIEW LOT 1

Sitting in an elevated position next to the entrance to the landmark, St. Mark's Church in St. Philip, is this flat corner lot positioned at the top of the hill leading down to Consett Bay. The lot has a pleasant country view looking west and is tree-lined to the north where it abuts the entrance to the church. Located about 15 minutes from Six Cross Roads and only a few minutes from the sea, the location is rural and peaceful. The owners of the lot have built the foundation for a small two-bedroom home to be constructed on the site. The plans are available to a prospective purchaser who would save the initial setup and foundation costs of starting a house from scratch.